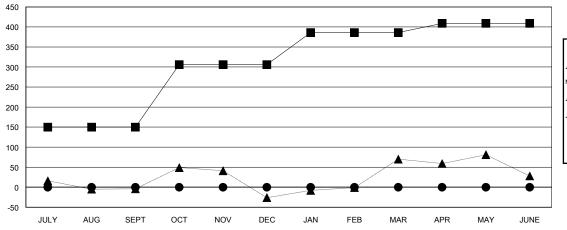

## LOCATION PAKISTAN

GMT CA 6

| Clubs                 |                  |           |                  |                  | Members               |                    |                                     |                    |                  |
|-----------------------|------------------|-----------|------------------|------------------|-----------------------|--------------------|-------------------------------------|--------------------|------------------|
| RESULTS FOR 2016-2017 |                  |           |                  |                  | RESULTS FOR 2016-2017 |                    |                                     |                    |                  |
| QUARTER               | NEW CLUB<br>GOAL | NEW CLUBS | DROPPED<br>CLUBS | NET<br>GAIN/LOSS | QUARTER               | NEW MEMBER<br>GOAL | CHARTER AND<br>NEW MEMBERS<br>ADDED | DROPPED<br>MEMBERS | NET<br>GAIN/LOSS |
| JULY/AUG/SEPT         | 3                | 0         | 0                | 0                | JULY/AUG/SEPT         | 150                | 0                                   | 0                  | 0                |
| OCT/NOV/DEC           | 1                | 0         | 0                | 0                | OCT/NOV/DEC           | 156                | 0                                   | 0                  | 0                |
| JAN/FEB/MAR           | 1                | 0         | 0                | 0                | JAN/FEB/MAR           | 80                 | 0                                   | 0                  | 0                |
| APR/MAY/JUNE          | 0                | 0         | 0                | 0                | APR/MAY/JUNE          | 23                 | 0                                   | 0                  | 0                |

## GOALS AND ACTUAL NEW CLUBS CUMULATIVE

| -=-  | CURRENT YEAR GOALS FOR NEW |
|------|----------------------------|
| МЕМВ | ERS                        |

- CURRENT YEAR ACTUAL MEMBERS

- ▲ - LAST YEAR ACTUAL MEMBERS