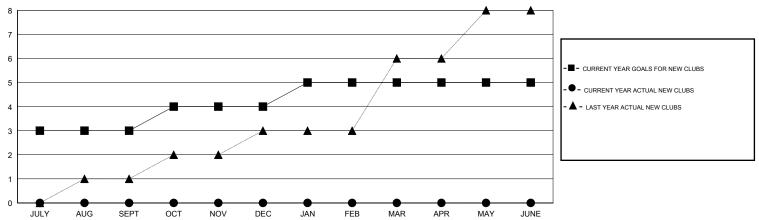

## LOCATION PAKISTAN

GMT CA 6

| Clubs                 |                  |           |                  |                  | Members               |                    |                                     |                    |                  |
|-----------------------|------------------|-----------|------------------|------------------|-----------------------|--------------------|-------------------------------------|--------------------|------------------|
| RESULTS FOR 2016-2017 |                  |           |                  |                  | RESULTS FOR 2016-2017 |                    |                                     |                    |                  |
| QUARTER               | NEW CLUB<br>GOAL | NEW CLUBS | DROPPED<br>CLUBS | NET<br>GAIN/LOSS | QUARTER               | NEW MEMBER<br>GOAL | CHARTER AND<br>NEW MEMBERS<br>ADDED | DROPPED<br>MEMBERS | NET<br>GAIN/LOSS |
| JULY/AUG/SEPT         | 3                | 0         | 0                | 0                | JULY/AUG/SEPT         | 150                | 0                                   | 0                  | 0                |
| OCT/NOV/DEC           | 1                | 0         | 0                | 0                | OCT/NOV/DEC           | 156                | 0                                   | 0                  | 0                |
| JAN/FEB/MAR           | 1                | 0         | 0                | 0                | JAN/FEB/MAR           | 80                 | 0                                   | 0                  | 0                |
| APR/MAY/JUNE          | 0                | 0         | 0                | 0                | APR/MAY/JUNE          | 23                 | 0                                   | 0                  | 0                |

## GOALS AND ACTUAL NEW CLUBS CUMULATIVE

| -=-  | CURRENT YEAR GOALS FOR NEW |
|------|----------------------------|
| МЕМВ | ERS                        |

- CURRENT YEAR ACTUAL MEMBERS

- ▲ - LAST YEAR ACTUAL MEMBERS